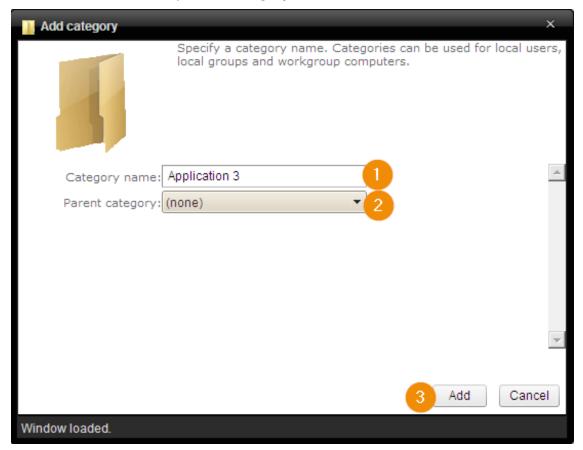

## Category name Specify name for the new category

## 2. Parent category

Select parent category for the new category. Specifying parent category allows your to create category hierarchy. If category should be create to the root level, select '(none)' as a parent category

## 3. Create or cancel

Add new category by clicking Add -button. click Cancel -button to close the window without making any changes. If category was created or action canceled the window will be automatically closed