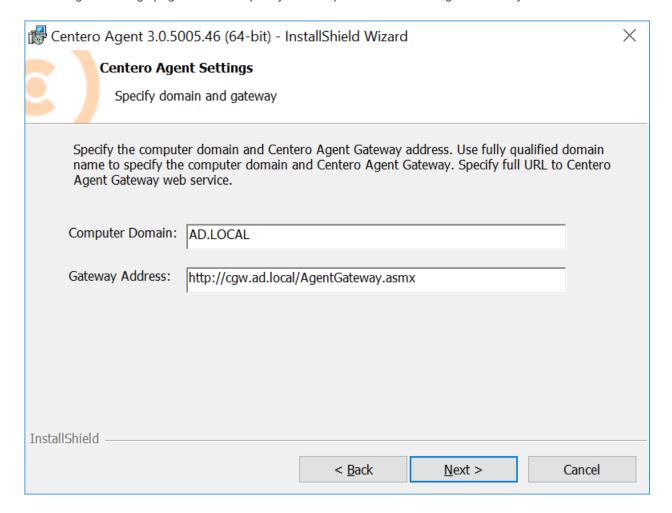

Centero Agent Settings page is used to specify the computer domain and Agent Gateway URL address.

## 1. Computer Domain

Specify the on-premises Active Directory domain DNS name of the computer where Centero Agent is being installed. Use computer NETBIOS name as computer domain when computer is not joined to on-premises Active Directory domain. For Azure AD joined devices you should us AzureAD as domain name.

2. Gateway Address:

Specify the Agent Gateway URL address. Specify full URL to AgentGateway.asmx file.

3. Back.

Click to go to previous page on installation wizard

4. Next

Click to go to next page on installation wizard.