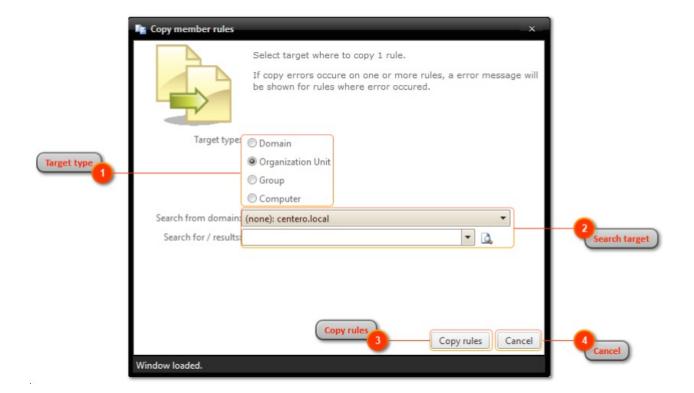

#### 1. Target type

Select target type where you want to copy rules

#### 2. Search target

Use Active Directory search to find target where you want to copy rules. Only domain selection is available when target type is Domain, otherwise object search is also shown. See more information in 'Active Directory search' chapter.

### 3. Copy rules

Copy rules to selected target. If errors occur during rule copying, the rules that could not be copied are shown on screen. If no errors during rule copying the window will be automatically closed.

## 4. Cancel

Cancel rule copy and close the window.