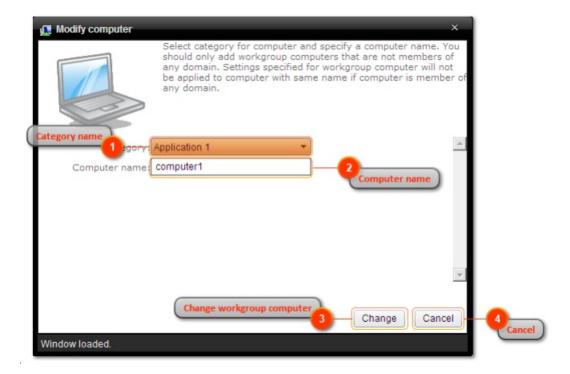

### 1. Category name

Select category in which the workgroup computer will be created and shown. Category does not affect the workgroup computer usage, category selection is purely for organizing workgroup computers to make it easier to find when creating management rules.

#### 2. Computer name

Specify workgroup computer name. Two workgroup computers with same name cannot be created! When workgroup computer name is changed, all management rules created for workgroup computer will be moved to new workgroup computer name.

## 3. Change workgroup computer

Modify existing workgroup computer. If workgroup computer was modified the window will be automatically closed.

#### 4. Cancel

Cancel workgroup computer modification and close the window.